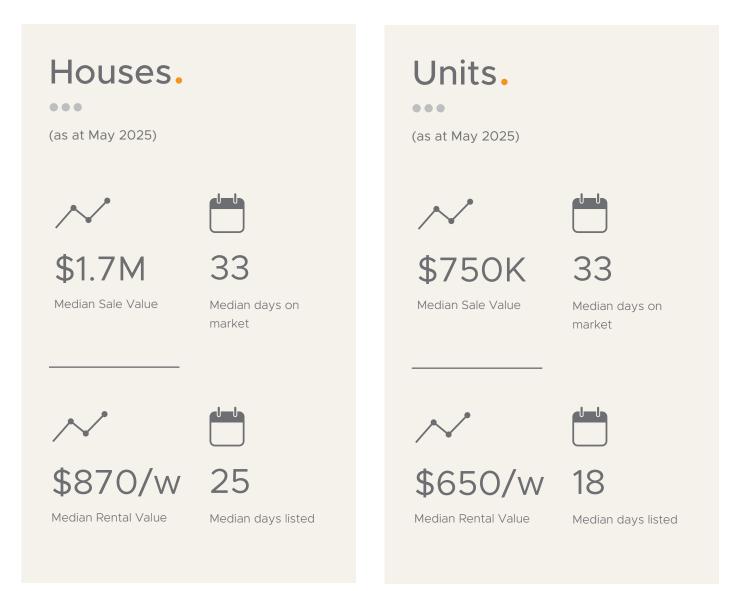

## Mooloolaba Property Market Update.









#### Ownership



Prepared on 09/06/2025 by Image Property. © Property Data Solutions Pty Ltd 2025 (pricefinder.com.au)

Based on or contains data provided by the State of Queensland (Department of Resources) 2025. In consideration of the State permitting use of this data you acknowledge and agree that the State gives no warranty in relation to the data (including accuracy, reliability, completeness, currency or suitability) and accepts no liability (including without limitation, liability in negligence) for any loss, damage or costs (including consequential damage) relating to any use of the data. Data must not be used for direct marketing or be used in breach of the privacy laws; more information at www.propertydatacodeofconduct.com.au

#### Sold Properties.

...



14 Elanora Ave